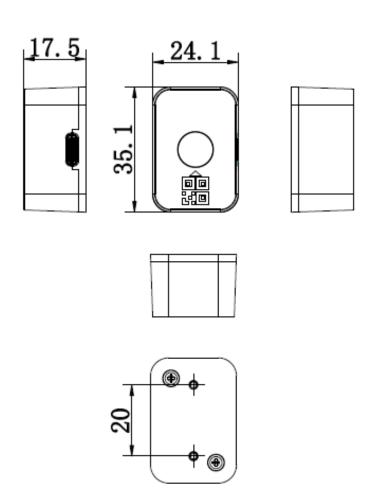

## Dimension

## Specification

| -                       |                                                                |
|-------------------------|----------------------------------------------------------------|
| Image                   |                                                                |
| Resolution              | 640 × 480                                                      |
| Interface               |                                                                |
| USB                     | Type-C                                                         |
| General                 |                                                                |
| Power supply            | 5 VDC                                                          |
| Power consumption       | 500 mw                                                         |
| Working temperature     | -20 °C to 55 °C                                                |
| Dimensions              | 35.1 mm × 24.1 mm × 17.5 mm                                    |
| Installation            | Fixed with sheet metal screws or glued with 3M adhensive tapes |
| Application environment | Indoor                                                         |
| Material                | Plastic                                                        |
| Power supply method     | USB                                                            |