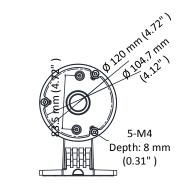

### **Dimension**

### **Parameter**

| Model      | DS-1272ZJ-120(Black)                              |
|------------|---------------------------------------------------|
| Parameters | Wall Mount                                        |
| Appearance | Black                                             |
| Material   | Aluminum Alloy                                    |
| Dimension  | 122 mm × 120 mm × 86.8 mm (4.80" × 4.72" × 3.42") |
| Weight     | 440 g (0.97 lb.)                                  |