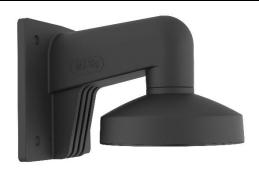

# **DS-1272ZJ-120(Black)**

**Wall Mount** 

- Aluminum alloy with surface spray treatment
- Internal cable routing design
- Cap design facilitates installation

## **Available Model**

DS-1272ZJ-120(Black)