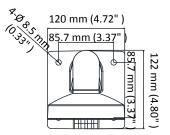

### **Dimension**

### **Parameter**

| Model      | DS-1272ZJ-120(Black)                              |
|------------|---------------------------------------------------|
| Parameters | Wall Mount                                        |
| Appearance | Black                                             |
| Material   | Aluminum Alloy                                    |
| Dimension  | 122 mm × 120 mm × 86.8 mm (4.80" × 4.72" × 3.42") |
| Weight     | 440 g (0.97 lb.)                                  |