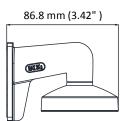

### **Dimension**

### **Parameter**

| Model      | DS-1272ZJ-120(Black)                              |
|------------|---------------------------------------------------|
| Parameters | Wall Mount                                        |
| Appearance | Black                                             |
| Material   | Aluminum Alloy                                    |
| Dimension  | 122 mm × 120 mm × 86.8 mm (4.80" × 4.72" × 3.42") |
| Weight     | 440 g (0.97 lb.)                                  |