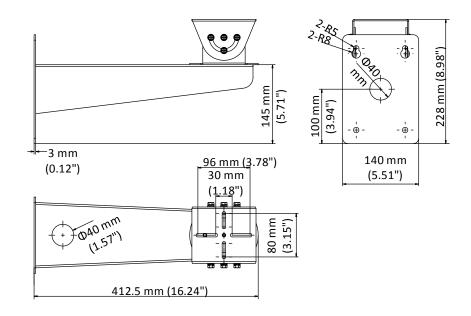

## **Dimension**

#### **Parameter**

| Model       | DS-1701ZJ-AC1(OS)                                   |
|-------------|-----------------------------------------------------|
| Parameters  | Wall Mount                                          |
| Appearance  | Silver moon gray                                    |
| Application | Suitable for indoor and outdoor installation        |
| Material    | Stainless steel                                     |
| Dimension   | 228 mm × 140 mm × 412.5 mm (8.98" × 5.51" × 16.24") |
| Weight      | Approx. 3800 g (8.38 lb.)                           |