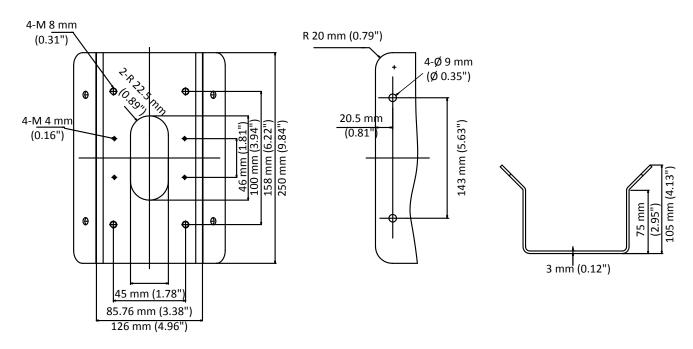

### **Dimension**

#### **Parameter**

| Model      | DS-1476ZJ-Y                                      |
|------------|--------------------------------------------------|
| Parameters | Corner Mount                                     |
| Appearance | Hikvision White                                  |
| Material   | SUS304                                           |
| Dimension  | 250 mm × 126 mm × 105 mm (9.84" × 4.96" × 4.13") |
| Weight     | Approx. 2280 g (5.03 lb.)                        |